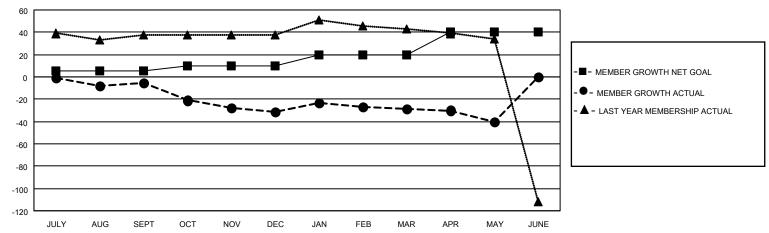

#### GOALS AND ACTUAL MEMBERS CUMULATIVE

| DROPPED CLUBS: 3 |    | 22 CLUBS OF 66 ADDED 1 OR<br>MORE NEW MEMBERS | GENDER DISTRIBUTION               |                |  |
|------------------|----|-----------------------------------------------|-----------------------------------|----------------|--|
|                  |    | MONE NEW MEMBERS                              | MALE                              | 1,107 (85.42%) |  |
|                  |    |                                               | FEMALE                            | 188 (14.51%)   |  |
| DROPPED MEMBERS  |    |                                               | NON BINARY                        | 0 (0.00%)      |  |
|                  |    |                                               | PREFER NOT TO ANSWER              | 1 (0.08%)      |  |
| DECEASED         | 14 |                                               |                                   | ,              |  |
| CLUB CANCELLED   | 9  | CLICK HERE FOR CUMULATIVE                     | TOTAL FAMILY UNIT MEMBERS 0       |                |  |
| OTHER            | 63 | MEMBERSHIP DATA                               |                                   |                |  |
| TOTAL            | 86 |                                               | FAMILY MEMBERS PAYING HALF DUES 0 |                |  |
|                  |    |                                               |                                   |                |  |

## District 110AN

| Clubs RESULTS FOR 2021-2022 |   |   |   | Members RESULTS FOR 2021-2022 |    |    |    |
|-----------------------------|---|---|---|-------------------------------|----|----|----|
|                             |   |   |   |                               |    |    |    |
| JULY/AUG/SEPT               | 0 | 0 | 2 | JULY/AUG/SEPT                 | 5  | 14 | 16 |
| OCT/NOV/DEC                 | 0 | 0 | 1 | OCT/NOV/DEC                   | 5  | 10 | 33 |
| JAN/FEB/MAR                 | 1 | 0 | 0 | JAN/FEB/MAR                   | 10 | 21 | 16 |
| APR/MAY/JUNE                | 1 | 0 | 0 | APR/MAY/JUNE                  | 20 | 12 | 21 |