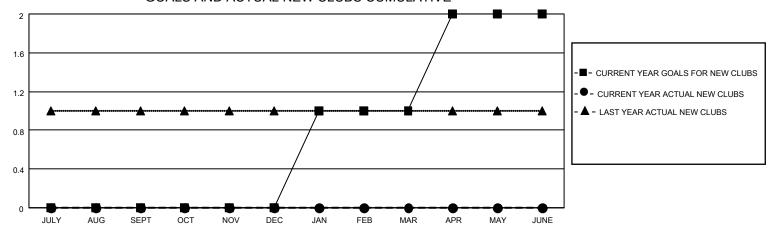

#### GOALS AND ACTUAL NEW CLUBS CUMULATIVE

## District 110AN

| Clubs RESULTS FOR 2021-2022 |   |   |   | Members RESULTS FOR 2021-2022 |    |    |    |
|-----------------------------|---|---|---|-------------------------------|----|----|----|
|                             |   |   |   |                               |    |    |    |
| JULY/AUG/SEPT               | 0 | 0 | 2 | JULY/AUG/SEPT                 | 5  | 14 | 16 |
| OCT/NOV/DEC                 | 0 | 0 | 1 | OCT/NOV/DEC                   | 5  | 10 | 33 |
| JAN/FEB/MAR                 | 1 | 0 | 0 | JAN/FEB/MAR                   | 10 | 21 | 16 |
| APR/MAY/JUNE                | 1 | 0 | 0 | APR/MAY/JUNE                  | 20 | 12 | 21 |